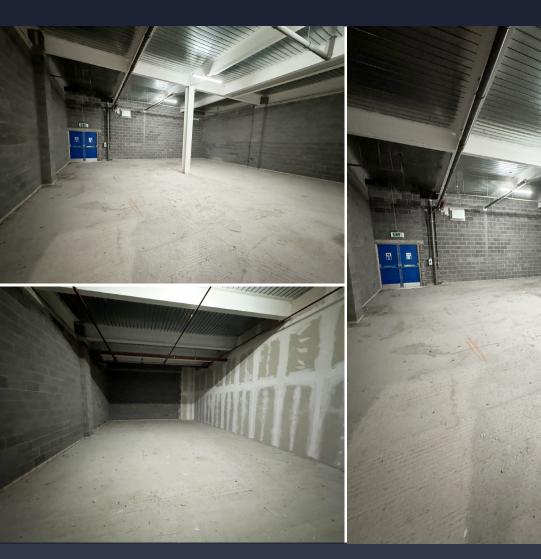

CHELMSLEY WOOD

Birmingham B37 5TT

UNIT UG1-UG1A

M

Total development

**3,264** sq.ft (303.2 sq.m)

Chelmsley Wood Shopping Centre, Birmingham, B37 5TT

Chelmsley hopping centre WOOO

## **UNIT UG1-UG1A**