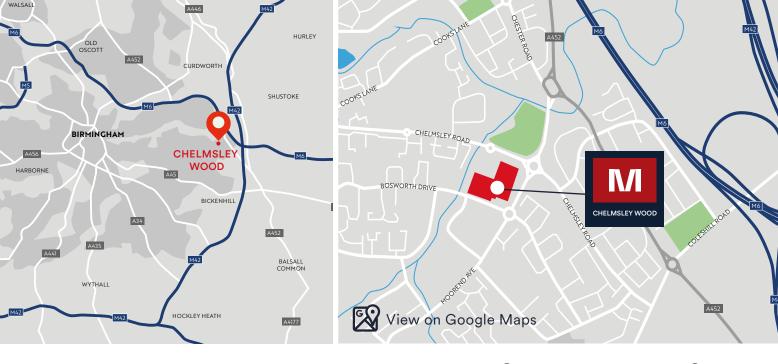

#### LEGAL COSTS

Image: ProblemImage: Potential spendImage: Potential spend

Each party is responsible for their own legal costs in connection with the granting of a lease.

Chelmsley Wood is approximately 8 miles to the east of Birmingham and 5 miles to the north of Solihull. It benefits from excellent links to the national road network, located approximately 0.5 miles west of the intersection between the M42 and the M6.

within a 10 minute drive time