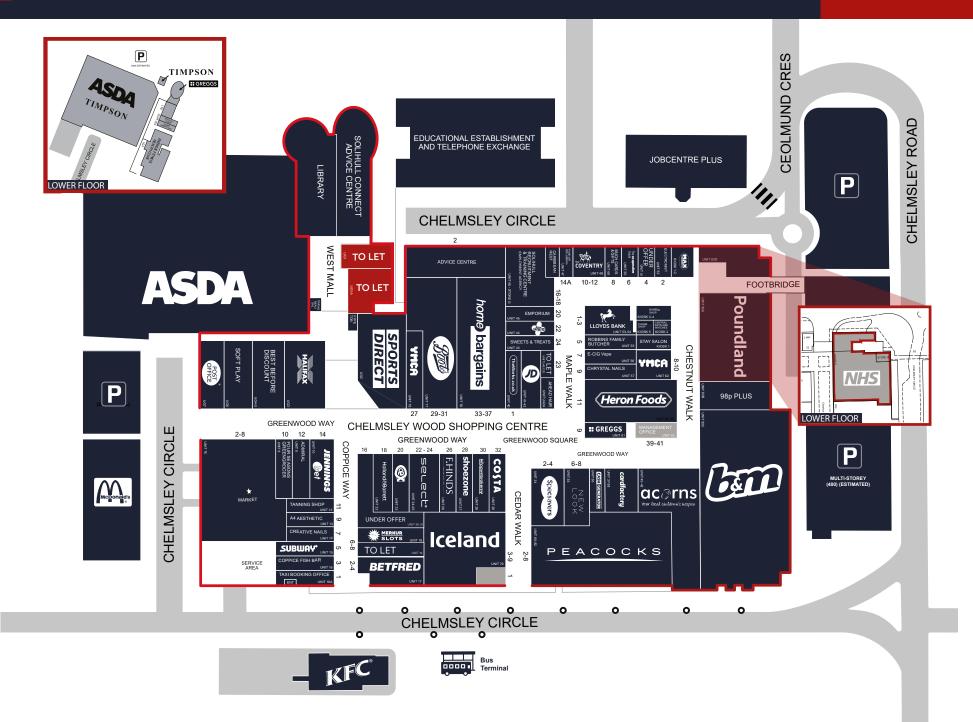

CHELMSLEY WOOD

Birmingham B37 5TT

UNIT UG1-UG1A

M

Total development

**3,264** sq.ft (303.2 sq.m)

Chelmsley Wood Shopping Centre, Birmingham, B37 5TT

Chelmsley hopping centre WOOO

Local Occupiers Include







Poundland 🧷





# M CHELMSLEY WOOD

# Site plan



# M CHELMSLEY WOOD

## **UNIT UG1-UG1A**



#### DESCRIPTION

Chelmsley Wood Shopping Centre is a dominant convenience and community shopping centre in the heart of the town. The centre benefits from an annual footfall of 7.5m people and is anchored by a 75,000 sq.ft ASDA supermarket. Other national retailers include Iceland, Home Bargains, New Look, Sportsdirect, Poundland and Boots.

rent TBC

RATEABLE VALUE TBC

**SERVICES** All mains services are available.

SERVICE CHARGE & INSURANCE TBC

**ENERGY PERFORMANCE** Further information available upon request.

#### PLANNING

Subject to planning. It is the ingoing tenant's responsibility to verify that their intended use is acceptable to the Local Planning Authority.

#### LEGAL COSTS

Image: ProblemImage: Potential spendImage: Potential